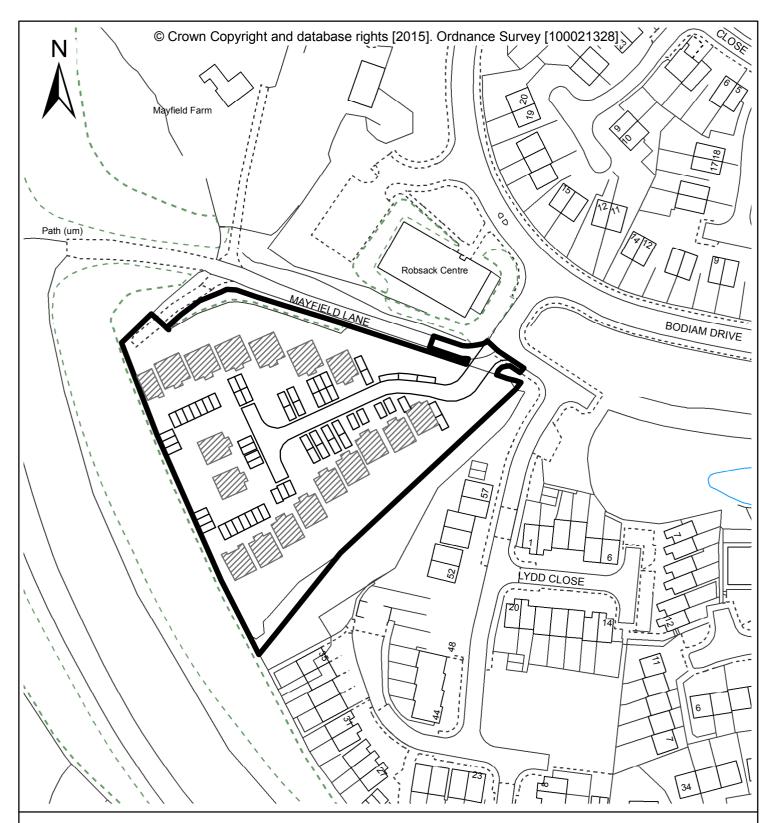

Mayfield J Land south of Mayfield Lane St Leonards-on-sea

Erection of 35 two and three bedroom houses together with access, parking and open space.

Development Manager, Hastings Borough Council, Aquila House, Breeds Place, Hastings, East Sussex TN34 3UY